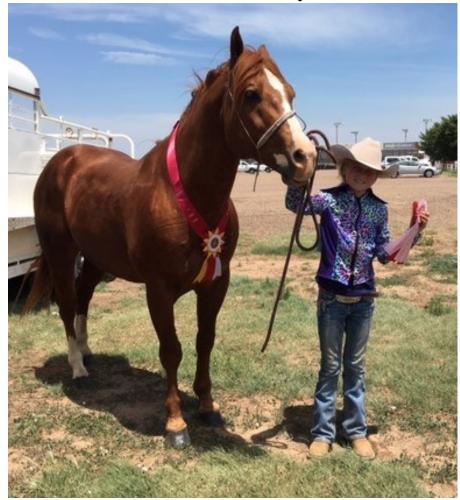

#### **District Horse Show**

On Friday, June 24th, District 1 held their annual Horse Show. Our very own, Whitney Kennedy, won big with her horse "Boots" winning Reserved Grand Champion. Congratulations Whitney. We are so Proud of you.!!