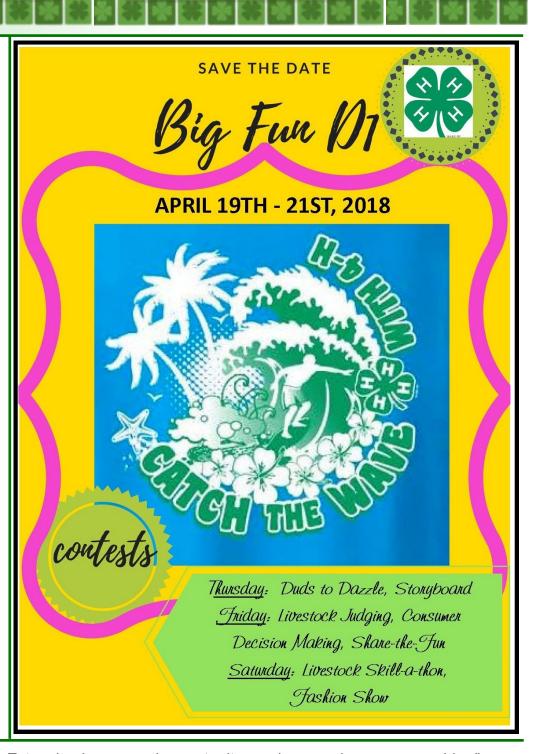

### Registration for District 1 Spring Contest

Registration to signup for the District 1 Spring Roundup Contest will open on March 9th.

Deadline will be on April 10th. You will sign up on 4-H Connect.

More information to come very soon.

If you have any questions, please call 537-3882

Good Luck in the Contest !!!!