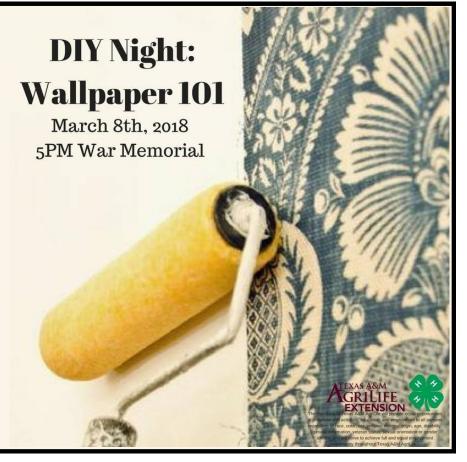

### **DIY Night**

Wallpaper 101 DIY Night will be on Thursday, March 8th at 5:00 pm at the War Memorial Building here in Panhandle.

We will learn how to make faux wallpaper using fabric.

Please RSVP no later than March 6th by calling the office at 537-3882!