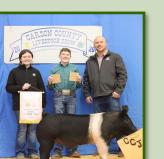

# **CARSON COUNTY JUNIOR LIVESTOCK SHOW CHAMPIONS**

# For All of the Results Turn to Page 4

MacKenzie Miller—Grand Champion Lamb

Kade Miller—Grand Champion Goat

Hope Hickey—Reserve Grand **Champion Goat** 

**Champion Heifer** 

Colt Pelfery—Grand Champion Steer