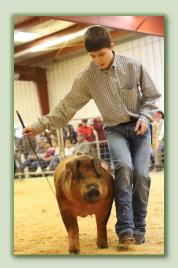

# **PIGS—HAMPSHIRE**

- Class #9—Light Weight Kenneth McGinty
- 1. Jackson Sinclair
- 2. 4. Joe Scruggs
- Class #10—Light-Middle Weight
- 1. Molly Babcock
- 3. Wyatt Johnson
- Class #11—Middle Weight
- 1. Christopher McLaughlin Class #12—Heavy Weight
- 1. **Braelyn Ritter**
- **Brantley Henderson** 2.
- 3. John Paul Lenz 4. **Evee Horner**
- Best of Breed **Christopher McLaughlin**