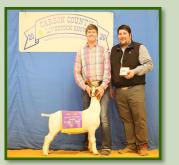

# **CARSON COUNTY JUNIOR LIVESTOCK SHOW CHAMPIONS**

# For All of the Results Turn to Page 4

MacKenzie Miller—Grand Champion Lamb

Kade Miller—Grand Champion Goat

Hope Hickey—Reserve Grand **Champion Goat** 

**Champion Heifer** 

Colt Pelfery—Grand Champion Steer

Champion Kade Miller

- Class # 3—Heavy Weight
- 1. Kade Miller 2
- Hope Hickey 3.

Tori Bunch Grand Champion Kade Miller **Reserve Grand Champion** Hope Hickey

> PIGS—DUROC Class #4—Light Weight

- 1. Kade Miller
- 2. Gus Sinclair
- 3 Owen Britten
- Class #5—Light-Middle Weight