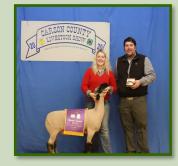

# **CARSON COUNTY JUNIOR LIVESTOCK SHOW CHAMPIONS**

# For All of the Results Turn to Page 4

MacKenzie Miller—Grand Champion Lamb

Kade Miller—Grand Champion Goat

Hope Hickey—Reserve Grand **Champion Goat** 

**Champion Heifer** 

Colt Pelfery—Grand Champion Steer